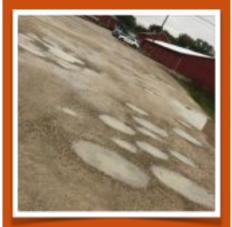

## FROM THIS...

Edgerton Outreach needs your help to

- Prevent accidents and injuries
- Provide uniform traffic patterns and parking
- Create easy in and out drop off points for donations
- Establish safe access for the elderly and specially abled
- Furnish parking lot lighting to assist patrons, and improve security

### **Project Description For Phase III\***

The Parking Lot Paving Project is the last phase of ECO's multiple phase renovation. Currently the parking lot at ECO is gravel. Paving the parking lot will eliminate the following issues:

1. Build in the needed drainage system to eliminate standing water in the lot which freezes in the winter creating dangerous conditions.

2. Add additional lighting increasing the safety and security of our building.

3. Eliminate dust and dirt that is tracked into Edgerton Outreach from the gravel lot helping to protect the investment made into the remodeling of the building.

4. Eliminate major potholes that can cause damage to vehicles and create mud puddles on rainy days.