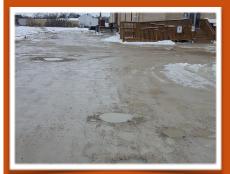

## FROM THIS...

Edgerton Outreach needs your help to

- Prevent accidents and injuries
- Provide uniform traffic patterns and parking
- Create easy in and out drop off points for donations
- Establish safe access for the elderly and specially abled
- Furnish parking lot lighting to assist patrons, and improve security

### **Project Description For Phase III\***

The Parking Lot Paving Project is the last phase of ECO's multiple phase renovation. Currently the parking lot at ECO is gravel. Paving the parking lot will eliminate the following issues:

1. Build in the needed drainage system to eliminate standing water in the lot which freezes in the winter creating dangerous conditions.

2. Add additional lighting increasing the safety and security of our building.

3. Eliminate dust and dirt that is tracked into Edgerton Outreach from the gravel lot helping to protect the investment made into the remodeling of the building.

4. Eliminate major potholes that can cause damage to vehicles and create mud puddles on rainy days.