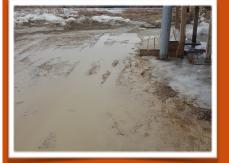

## FROM THIS...

Edgerton Outreach needs your help to

- Prevent accidents and injuries
- Provide uniform traffic patterns and parking
- Create easy in and out drop off points for donations
- Establish safe access for the elderly and specially abled
- Furnish parking lot lighting to assist patrons, and improve security

### **Project Description For Phase III\***

The Parking Lot Paving Project is the last phase of ECO's multiple phase renovation. Currently the parking lot at ECO is gravel. Paving the parking lot will eliminate the following issues:

1. Build in the needed drainage system to eliminate standing water in the lot which freezes in the winter creating dangerous conditions.

2. Add additional lighting increasing the safety and security of our building.

3. Eliminate dust and dirt that is tracked into Edgerton Outreach from the gravel lot helping to protect the investment made into the remodeling of the building.

4. Eliminate major potholes that can cause damage to vehicles and create mud puddles on rainy days.