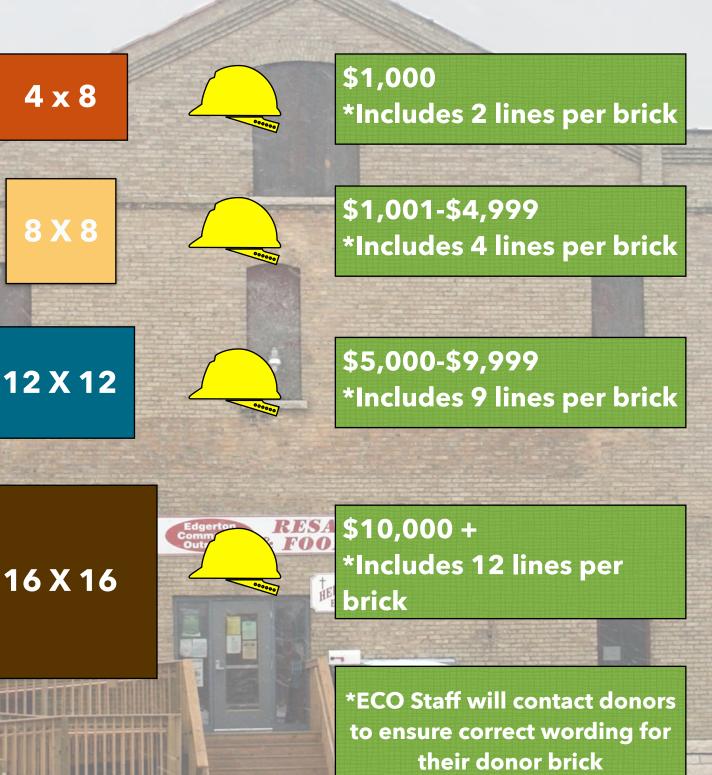

### WE WANT TO HONOR YOU FOR SUPPORTING ECO'S WORK AND INVESTING IN THE PAVE THE WAY CAMPAIGN

106 S. MAIN ST, EDGERTON, WI. 53534 PH: 608-884-9593

WEBSITE/DONATIONS: EDGERTONOUTREACH.ORG